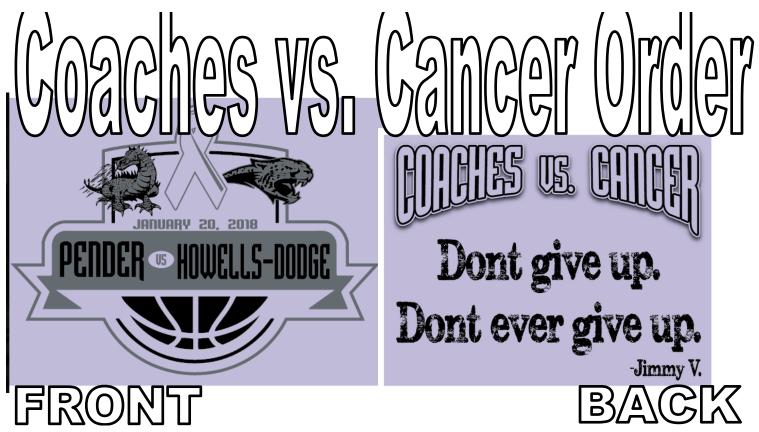

Bring order with payment to Coach P, or Jody's office by Monday, January 8th Checks payable to: Jaguar Basketball Fund (The Jaguar Fund will pay for the T's and then give the profits to the American Cancer Society)

T shirts are \$13.00

2XL has an additional charge (see order form)

| Tshirt          | # @<br>13.00 |
|-----------------|--------------|
| Youth 10-12     |              |
| Youth 14-16     |              |
| Small           |              |
| Medium          |              |
| Large           |              |
| Xtra-Large      |              |
| 2XLadd 2.00     |              |
|                 |              |
| TOTAL PRICE T's |              |